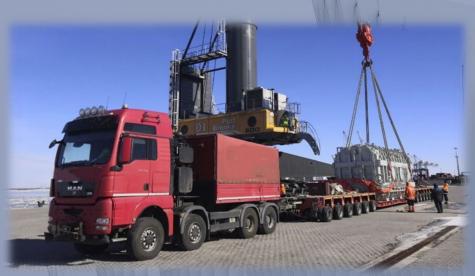

Murmansk port

Transportation of transformers (total weight 250 tn) from St.Petersburg, Bronka port to Moscow region

Transportation of nitrogen compressor (30 tn) from Chelyabinsk to Uzbekistan

Transportation of metal structures and chemical raw from Russian cities (Chelybinsk, Taganrog, Yekaterinburg) to Uzbekistan