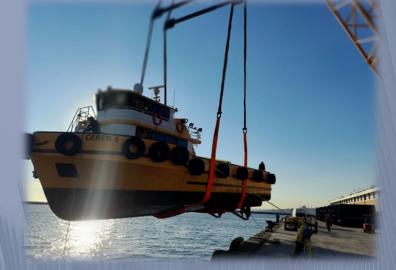

### SEE FREIGHTMOPCKUE ПЕРЕВОЗКИ

Transportation of crane beams (84 tn) as a part of project "Production modernization for stone processing" from Syzran to St.Petersburg

Sea transportation of the boat (70 tn) as a part of project "Mining and production of aquaculture" from Turkey, Haydarpasha port to Russia,