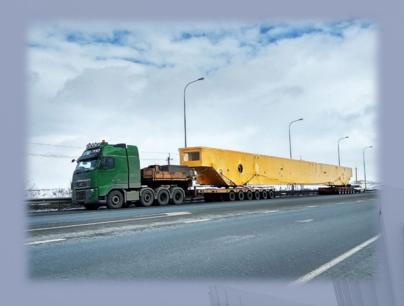

### SEE FREIGHTMOPCKUE ПЕРЕВОЗКИ

Transportation of crane beams (84 tn) as a part of project "Production modernization for stone processing" from Syzran to St.Petersburg

Sea transportation of the boat (70 tn) as a part of project "Mining and production of aquaculture" from Turkey, Haydarpasha port to Russia,