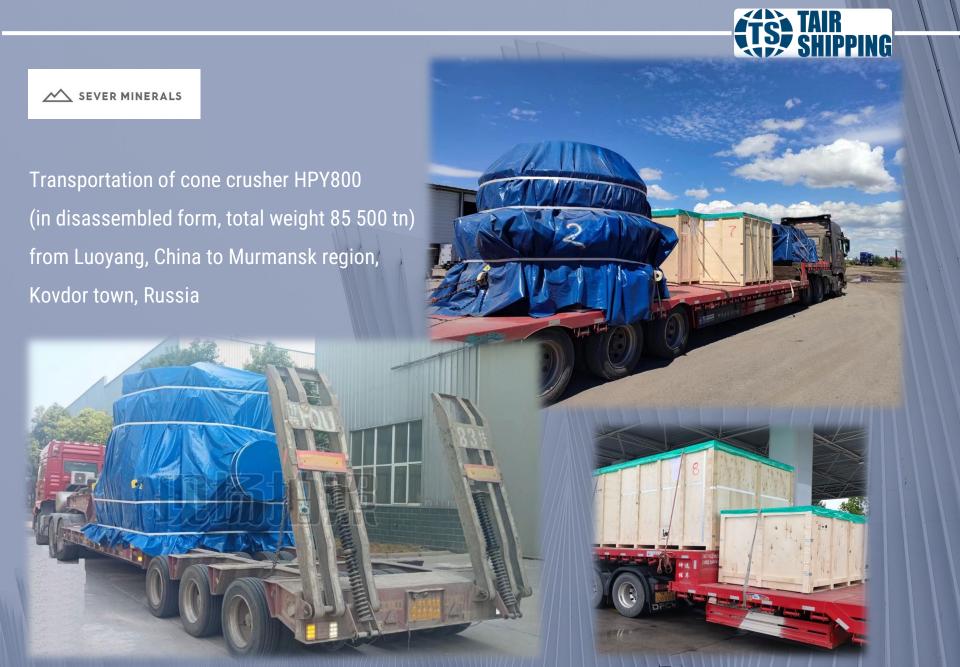

### SEE FREIGHTMOPCKUE ПЕРЕВОЗКИ

Transportation of crane beams (84 tn) as a part of project "Production modernization for stone processing" from Syzran to St.Petersburg

Sea transportation of the boat (70 tn) as a part of project "Mining and production of aquaculture" from Turkey, Haydarpasha port to Russia,

Murmansk port

Transportation of transformers (total weight 250 tn) from St.Petersburg, Bronka port to Moscow region

Transportation of nitrogen compressor (30 tn) from Chelyabinsk to Uzbekistan

Transportation of metal structures and chemical raw from Russian cities (Chelybinsk, Taganrog, Yekaterinburg) to Uzbekistan