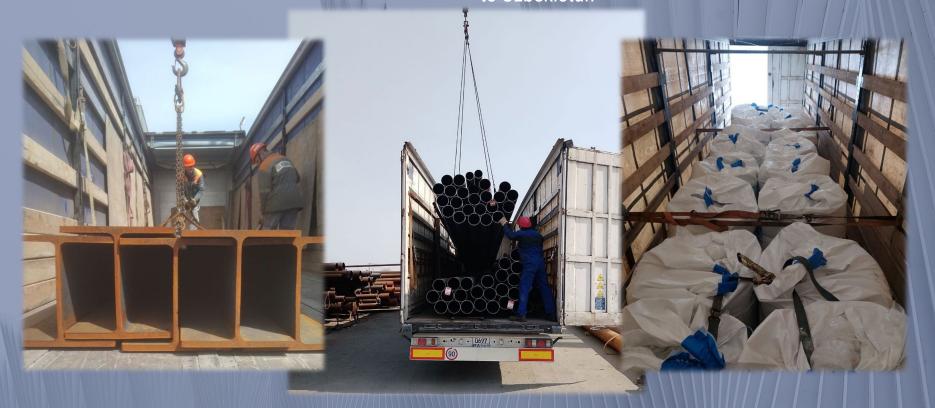

Murmansk port

Transportation of transformers (total weight 250 tn) from St.Petersburg, Bronka port to Moscow region

Transportation of nitrogen compressor (30 tn) from Chelyabinsk to Uzbekistan

Transportation of metal structures and chemical raw from Russian cities (Chelybinsk, Taganrog, Yekaterinburg) to Uzbekistan

#### VINCERT GLOBAL FORWARDERS PTE LTD

Transportation of chemical raw of different hazard class from Russian cities (Ufa, Asbest) to Uzbekistan