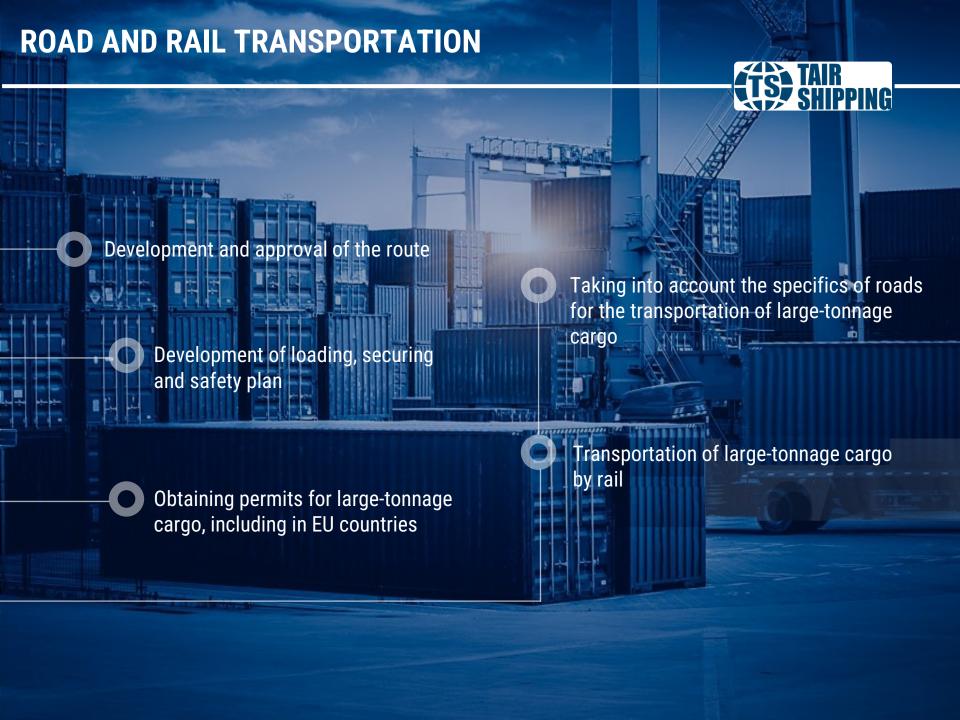

# PROVIDED SERVICES - INTERNAL AND INTERNAL

Oversize cargo transportation

Road transport, including to hard-to-reach regions

- Ship chartering
- Stevedoring services
- Cabotage transport between ports

Storage services

## PROJECT DETAIL

- Detailed routes description
- Determination of the number and types of vehicles required to implement the Project
- Description of all handling operations and facilities for each area

Analysis of different delivery technologies from the pick-up point to the destination

Route survey

Risk assessment and selection of the optimal road map