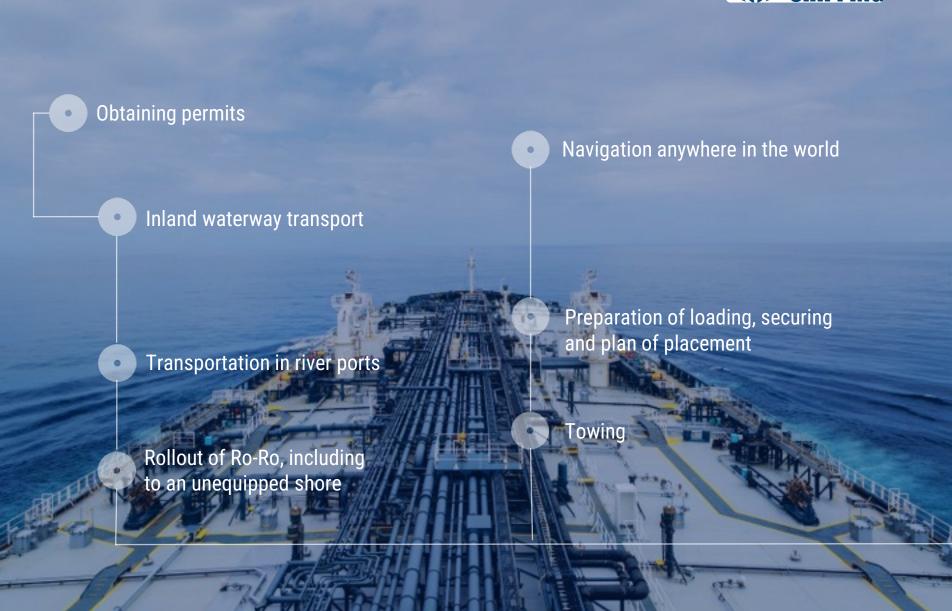

# PROVIDED SERVICES - INTERNAL AND INTERNAL

Oversize cargo transportation

Road transport, including to hard-to-reach regions

- Ship chartering
- Stevedoring services
- Cabotage transport between ports

Storage services

Multimodal transportation «door to door»

- Survey and insurance
- Route survey